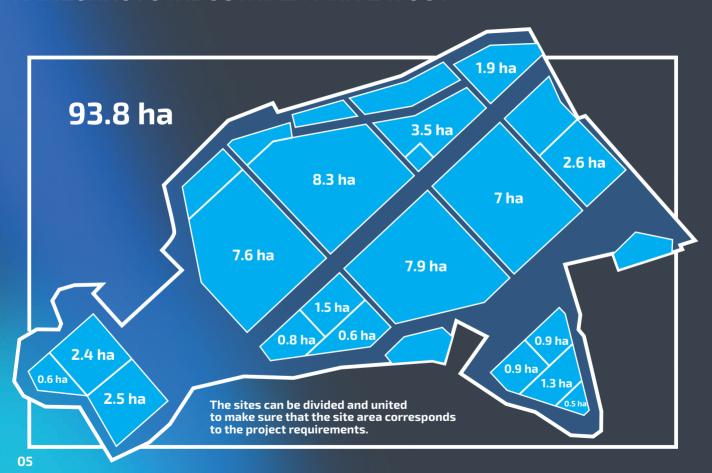

# KAMESHKOVO INDUSTRIAL PARK LAYOUT

# INDUSTRIAL PARK TERRITORY

Kameshkovo Industrial Park is a Russian economic zone with reduced tax rates, simplified administrative procedures and other incentives established to attract investment, spur economic growth, and benefit the community.

Asphalt access to each site

Sites with areas ranging from 0.5 ha to 8.37 ha

Rapid utility hookup

Close proximity to the highway