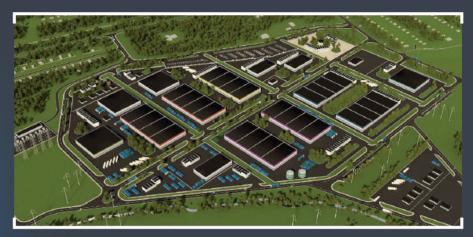

# KAMESHKOVO INDUSTRIAL PARK LAYOUT

# INDUSTRIAL PARK TERRITORY

Kameshkovo Industrial Park is a Russian economic zone with reduced tax rates, simplified administrative procedures and other incentives established to attract investment, spur economic growth, and benefit the community.

Asphalt access to each site

Sites with areas ranging from 0.5 ha to 8.37 ha

Rapid utility hookup

Close proximity to the highway