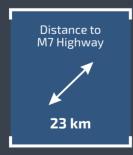

An arterial thoroughfare stretches from west to east connecting Moscow to Vladimir and further down to Nizhny Novgorod. The Vladimir Region's major roads include Route M7 and M12, a high-speed tollroad.