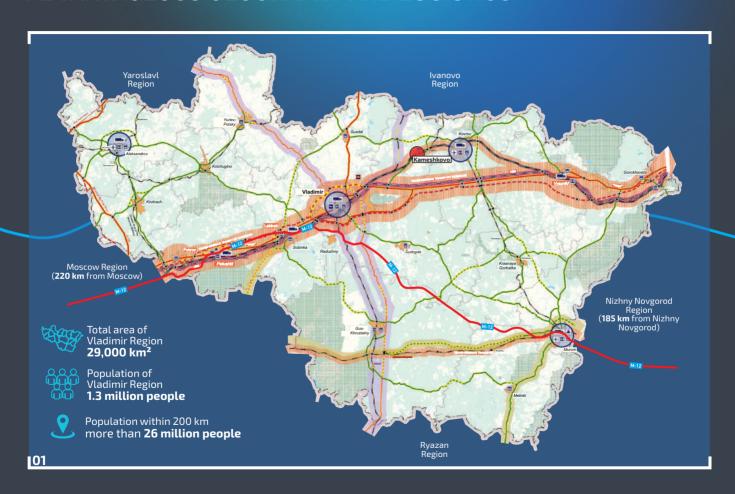

#### **Public highways**

Main transport hubs

High-speed rail (HSR)

Due to its central location in Russia's European part, the Vladimir region benefits from excellent geography, logistics and a well-established transportation system.

An arterial thoroughfare stretches from west to east connecting Moscow to Vladimir and further down to Nizhny Novgorod. The Vladimir Region's major roads include Route M7 and M12, a high-speed tollroad.

A two- and four-lane road makes up Vladimir's Yuzhny bypass, which is a section of the M12 highway.

The advanced network of public regional and intermunicipal roads provides transport links to all neighboring regions:

the Ryazan region via the Vladimir—Gus-Khrus-talny—Tumaroad

the Ivanovo and Yaroslavl regions via Vladimir— Yuriev-Polsky—Pereslavl-Zalessky

The travel time from Vladimir to Moscow can be as short as 1 hour and 40 minutes thanks to the dense rail and road networks.