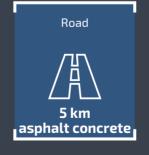

Asphalt access to each site

Sites with areas ranging from 0.5 ha to 8.37 ha

Rapid utility hookup

Close proximity to the highway